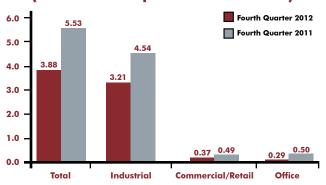

#### Total Leasing Activity\* (Millions of Square Feet Leased)

\*NOTE: This chart summarizes total industrial, commercial/retail and office square feet leased through TorontoMLS regardless of pricing terms.

Source: TREB, Commercial Division