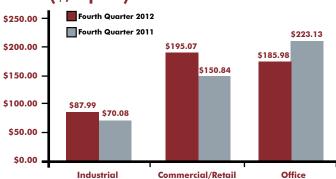

## Average Sale Price\* (\$/\$q. Ft.)

\*NOTE: Average sale prices are reported only for those properties for which the selling price was disclosedS.

Source: TREB, Commercial Division

Source: TREB Market Watch: Commercial Facts