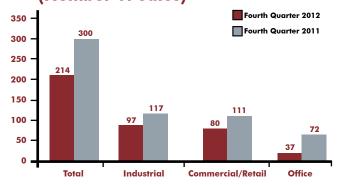

### Total Sales Activity\* (Number of Sales)

\*NOTE: This chart summarizes total industrial and commercial/ retail sales through TorontoMLS regardless of pricing terms. Source: TREB, Commercial Division