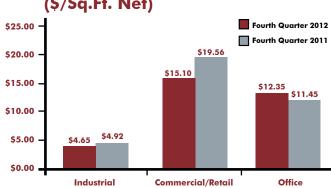

### Average Lease Rates\* (\$/\$q.Ft. Net)

\*NOTE: Average lease rates on TorontoMLS are reported only for those properties sold on a per square foot net basis and for which the selling price was disclosed. Source: TREB, Commercial Division